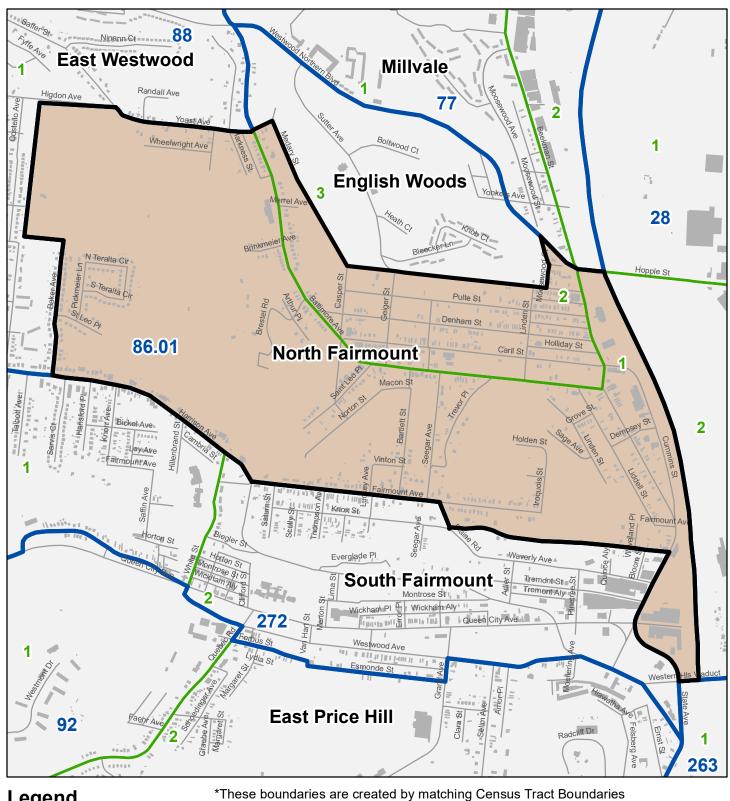

2020 Statistical Neighborhood Approximation\*

**SNA Boundary** 2020 CensusTracts 2020 BlockGroups

to Community Council boundaries as closely as possible. They are only used to calculate demographic data about each neighborhood by using Census Data.

Roads

**Buildings** 

0.25 0.5 0.75 0.125 Miles

| CENSUS TRACT                  | 86.01 (BG 1) | 86.01 (BG 2) | TOTAL | TOTAL MOE | MOE<br>PERC** |
|-------------------------------|--------------|--------------|-------|-----------|---------------|
| POPULATION                    |              |              |       |           | PERC          |
| TOTAL POPULATION <sup>1</sup> | 1,082        | 508          | 1,590 |           |               |
|                               |              |              |       |           |               |
| SEX <sup>2</sup>              |              |              |       |           |               |
| Male                          | 534          | 284          | 818   | 210       | 26%           |
| Female                        | 287          | 449          | 736   | 302       | 41%           |
| SEX BY AGE <sup>2</sup>       |              |              |       |           |               |
| Male                          | 534          | 284          | 818   | 210       | 26%           |
| Under 5 years                 | 33           | 7            | 40    | 45        | 111%          |
| 5 to 9 years                  | 34           | 35           | 69    | 51        | 74%           |
| 10 to 14 years                | 41           | 65           | 106   | 71        | 67%           |
| 15 to 17 years                | 47           | 3            | 50    | 60        | 121%          |
| 18 and 19 years               | 0            | 0            | 0     | 17        | -             |
| 20 years                      | 2            | 0            | 2     | 13        | 650%          |
| 21 years                      | 0            | 0            | 0     | 17        | -             |
| 22 to 24 years                | 0            | 25           | 25    | 32        | 129%          |
| 25 to 29 years                | 6            | 33           | 39    | 29        | 75%           |
| 30 to 34 years                | 100          | 0            | 100   | 53        | 53%           |
| 35 to 39 years                | 138          | 24           | 162   | 126       | 78%           |
| 40 to 44 years                | 0            | 0            | 0     | 17        | -             |
| 45 to 49 years                | 24           | 23           | 47    | 37        | 78%           |
| 50 to 54 years                | 22           | 6            | 28    | 27        | 96%           |
| 55 to 59 years                | 28           | 0            | 28    | 24        | 86%           |
| 60 and 61 years               | 4            | 8            | 12    | 13        | 109%          |
| 62 to 64 years                | 6            | 0            | 6     | 17        | 283%          |
| 65 and 66 years               | 6            | 10           | 16    | 17        | 109%          |
| 67 to 69 years                | 15           | 0            | 15    | 18        | 118%          |
| 70 to 74 years                | 22           | 35           | 57    | 47        | 83%           |
| 75 to 79 years                | 0            | 0            | 0     | 17        | -             |
| 80 to 84 years                | 0            | 10           | 10    | 19        | 192%          |
| 85 years and over             | 6            | 0            | 6     | 15        | 250%          |
| emale                         | 287          | 449          | 736   | 302       | 41%           |
| Under 5 years                 | 59           | 34           | 93    | 88        | 94%           |
| 5 to 9 years                  | 0            | 3            | 3     | 14        | 463%          |
| 10 to 14 years                | 9            | 22           | 31    | 34        | 110%          |
| 15 to 17 years                | 7            | 20           | 27    | 32        | 120%          |
| 18 and 19 years               | 21           | 87           | 108   | 112       | 104%          |
| 20 years                      | 19           | 0            | 19    | 33        | 175%          |
| 21 years                      | 0            | 17           | 17    | 29        | 168%          |
| 22 to 24 years                | 19           | 19           | 38    | 39        | 104%          |
| 25 to 29 years                | 14           | 3            | 17    | 21        | 125%          |
| 30 to 34 years                | 25           | 0            | 25    | 29        | 115%          |
| 35 to 39 years                | 7            | 168          | 175   | 151       | 86%           |
| 40 to 44 years                | 25           | 3            | 28    | 31        | 110%          |
| 45 to 49 years                | 10           | 0            | 10    | 20        | 200%          |
| 50 to 54 years                | 31           | 0            | 31    | 30        | 98%           |
| 55 to 59 years                | 27           | 6            | 33    | 32        | 98%           |
| 60 and 61 years               | 5            | 6            | 11    | 14        | 129%          |
| 62 to 64 years                | 0            | 16           | 16    | 21        | 130%          |
| 65 and 66 years               | 0            | 6            | 6     | 15        | 250%          |
| 67 to 69 years                | 0            | 17           | 17    | 19        | 113%          |
| 70 to 74 years                | 9            | 5            | 14    | 13        | 91%           |
| 75 to 79 years                | 0            | 7            | 7     | 16        | 223%          |